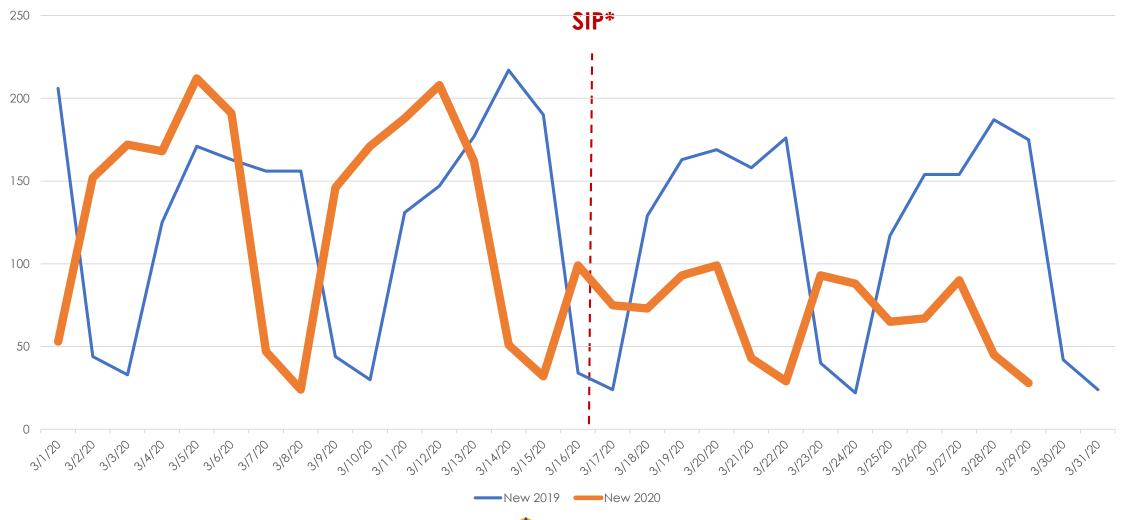

# The Aculist Daily

Data as of 3/29/20 Aculist, Inc.



## New/Sold vs. Cancelled/Withdrawn\*\*





### March 2019 vs. March 2020

#### All MLSListings counties through 3/29

| Total # of Properties: | 2019 | 2020 | % Diff |
|------------------------|------|------|--------|
| Sold                   | 2306 | 1955 | -15%   |
| New                    | 3692 | 2964 | -20%   |
| TFT                    | 349  | 509  | +46%   |
| Cancelled              | 418  | 572  | +37%   |
| Withdrawn              | 261  | 514  | +97%   |



## New Homes Listed\*\*- March 2019 vs. 2020





# New Homes Listed\*\* - March 2019 vs. 2020 (Dates Shifted)





# Sold Listings\*\* March 2019 vs. 2020 (Day of Week)





# **TFT\*\*** March 2019 vs. 2020 (Day of Week)





# Cancelled Listings\*\* March 2019 vs. 2020 (Day of Week)





# Withdrawn Listings\*\* March 2019 vs. 2020 (Day of Week)





# Thank You