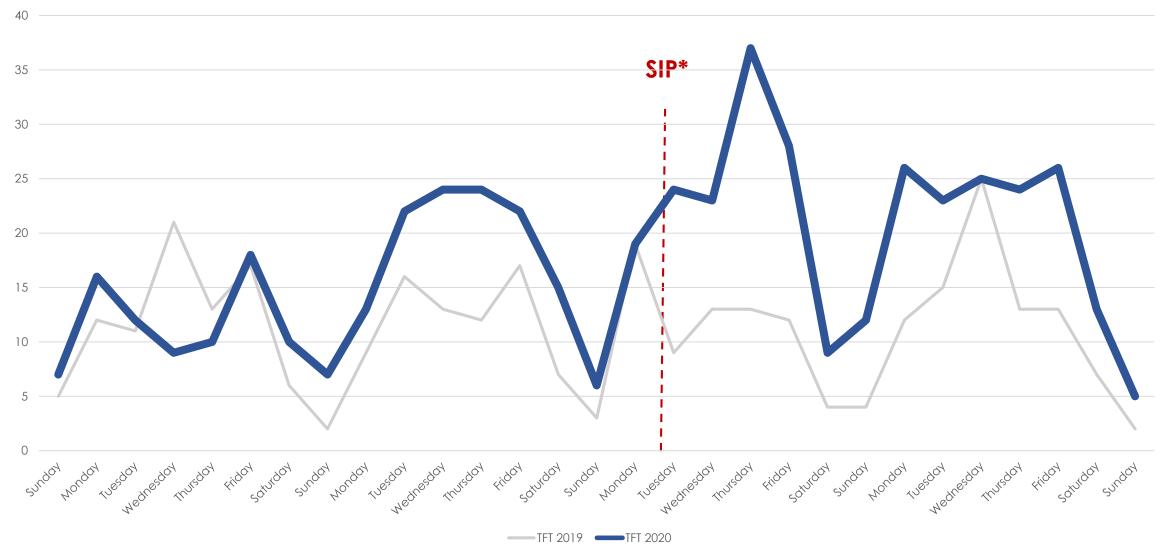

# The Aculist Daily

Data as of 3/29/20 Aculist, Inc.



## New/Sold vs. Cancelled/Withdrawn\*\*





### March 2019 vs. March 2020

#### All MLSListings counties through 3/29

| Total # of Properties: | 2019 | 2020 | % Diff |
|------------------------|------|------|--------|
| Sold                   | 2306 | 1955 | -15%   |
| New                    | 3692 | 2964 | -20%   |
| TFT                    | 349  | 509  | +46%   |
| Cancelled              | 418  | 572  | +37%   |
| Withdrawn              | 261  | 514  | +97%   |



## New Homes Listed\*\*- March 2019 vs. 2020





# New Homes Listed\*\* - March 2019 vs. 2020 (Dates Shifted)





# Sold Listings\*\* March 2019 vs. 2020 (Day of Week)





# **TFT\*\*** March 2019 vs. 2020 (Day of Week)





# Cancelled Listings\*\* March 2019 vs. 2020 (Day of Week)





# Withdrawn Listings\*\* March 2019 vs. 2020 (Day of Week)





# Thank You