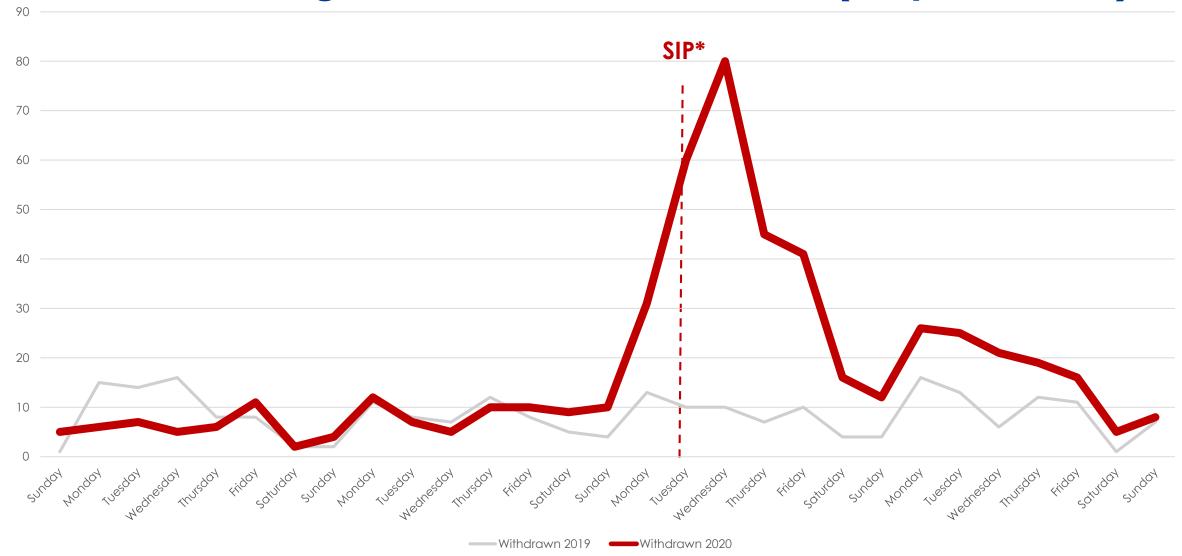

/Withdrawn\*\*





### March 2019 vs. March 2020

#### All MLSListings counties through 3/29

| Total # of Properties: | 2019 | 2020 | % Diff |
|------------------------|------|------|--------|
| Sold                   | 2306 | 1955 | -15%   |
| New                    | 3692 | 2964 | -20%   |
| TFT                    | 349  | 509  | +46%   |
| Cancelled              | 418  | 572  | +37%   |
| Withdrawn              | 261  | 514  | +97%   |



## New Homes Listed\*\*- March 2019 vs. 2020





# New Homes Listed\*\* - March 2019 vs. 2020 (Dates Shifted)





# Sold Listings\*\* March 2019 vs. 2020 (Day of Week)





# **TFT\*\*** March 2019 vs. 2020 (Day of Week)





# Cancelled Listings\*\* March 2019 vs. 2020 (Day of Week)





# Withdrawn Listings\*\* March 2019 vs. 2020 (Day of Week)





# Thank You