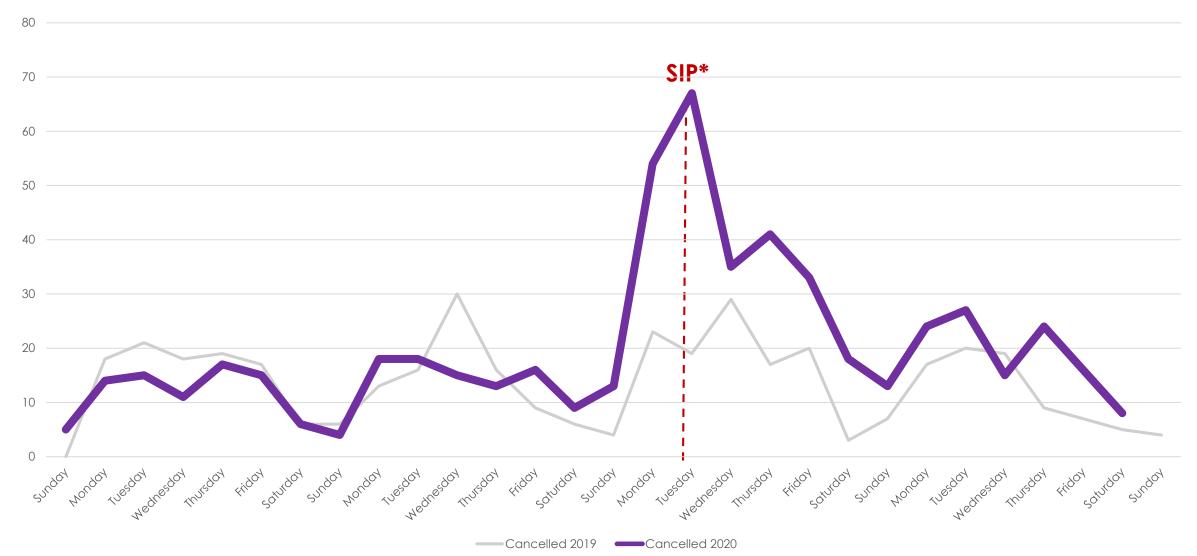

y

Data as of 3/29/20 Aculist, Inc.



## New/Sold vs. Cancelled/Withdrawn\*\*





### March 2019 vs. March 2020

#### All MLSListings counties through 3/29

| Total # of Properties: | 2019 | 2020 | % Diff |
|------------------------|------|------|--------|
| Sold                   | 2306 | 1955 | -15%   |
| New                    | 3692 | 2964 | -20%   |
| TFT                    | 349  | 509  | +46%   |
| Cancelled              | 418  | 572  | +37%   |
| Withdrawn              | 261  | 514  | +97%   |



## New Homes Listed\*\*- March 2019 vs. 2020





# New Homes Listed\*\* - March 2019 vs. 2020 (Dates Shifted)





# Sold Listings\*\* March 2019 vs. 2020 (Day of Week)





# **TFT\*\*** March 2019 vs. 2020 (Day of Week)





# Cancelled Listings\*\* March 2019 vs. 2020 (Day of Week)





# Withdrawn Listings\*\* March 2019 vs. 2020 (Day of Week)





# Thank You