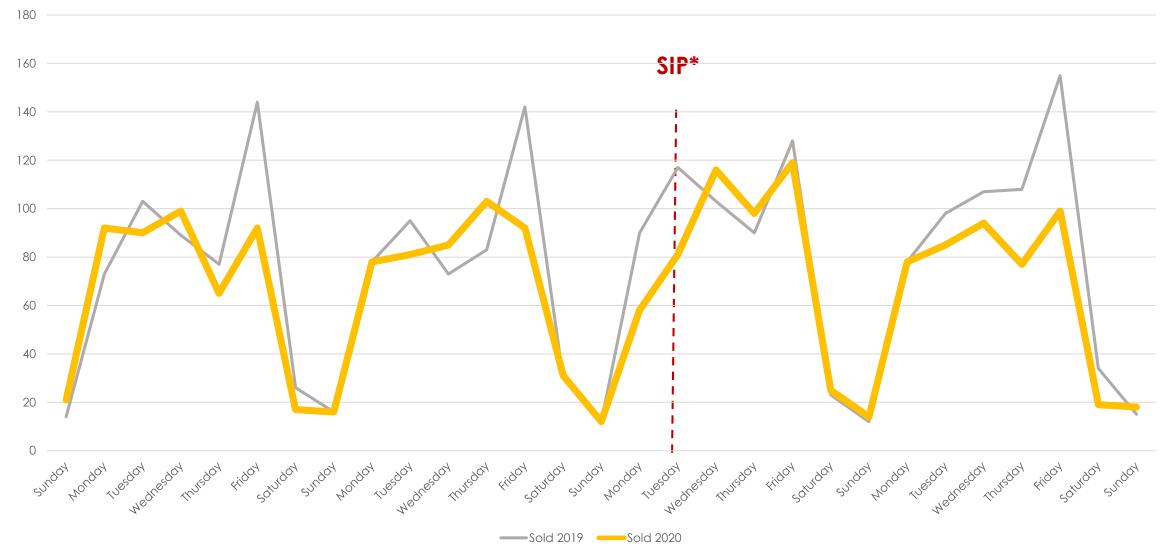

# The Aculist Daily

Data as of 3/29/20 Aculist, Inc.



## New/Sold vs. Cancelled/Withdrawn\*\*





### March 2019 vs. March 2020

#### All MLSListings counties through 3/29

| Total # of Properties: | 2019 | 2020 | % Diff |
|------------------------|------|------|--------|
| Sold                   | 2306 | 1955 | -15%   |
| New                    | 3692 | 2964 | -20%   |
| TFT                    | 349  | 509  | +46%   |
| Cancelled              | 418  | 572  | +37%   |
| Withdrawn              | 261  | 514  | +97%   |



## New Homes Listed\*\*- March 2019 vs. 2020





# New Homes Listed\*\* - March 2019 vs. 2020 (Dates Shifted)





# Sold Listings\*\* March 2019 vs. 2020 (Day of Week)





# **TFT\*\*** March 2019 vs. 2020 (Day of Week)





# Cancelled Listings\*\* March 2019 vs. 2020 (Day of Week)





# Withdrawn Listings\*\* March 2019 vs. 2020 (Day of Week)





# Thank You