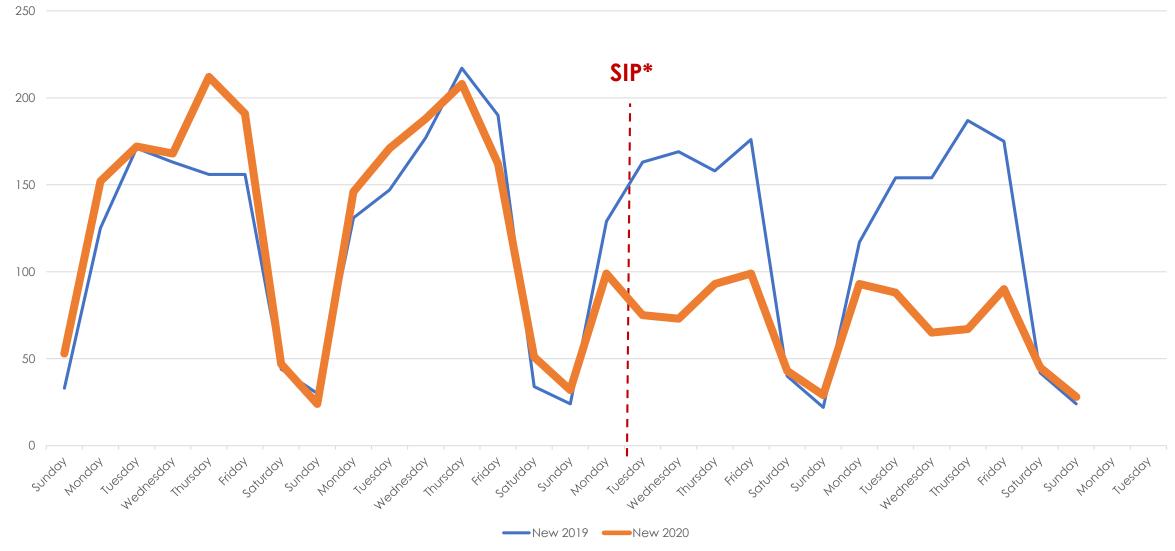

# The Aculist Daily

Data as of 3/29/20 Aculist, Inc.



## New/Sold vs. Cancelled/Withdrawn\*\*





### March 2019 vs. March 2020

#### All MLSListings counties through 3/29

| Total # of Properties: | 2019 | 2020 | % Diff |
|------------------------|------|------|--------|
| Sold                   | 2306 | 1955 | -15%   |
| New                    | 3692 | 2964 | -20%   |
| TFT                    | 349  | 509  | +46%   |
| Cancelled              | 418  | 572  | +37%   |
| Withdrawn              | 261  | 514  | +97%   |



## New Homes Listed\*\*- March 2019 vs. 2020





# New Homes Listed\*\* - March 2019 vs. 2020 (Dates Shifted)





# Sold Listings\*\* March 2019 vs. 2020 (Day of Week)





# **TFT\*\*** March 2019 vs. 2020 (Day of Week)





# Cancelled Listings\*\* March 2019 vs. 2020 (Day of Week)





# Withdrawn Listings\*\* March 2019 vs. 2020 (Day of Week)





# Thank You