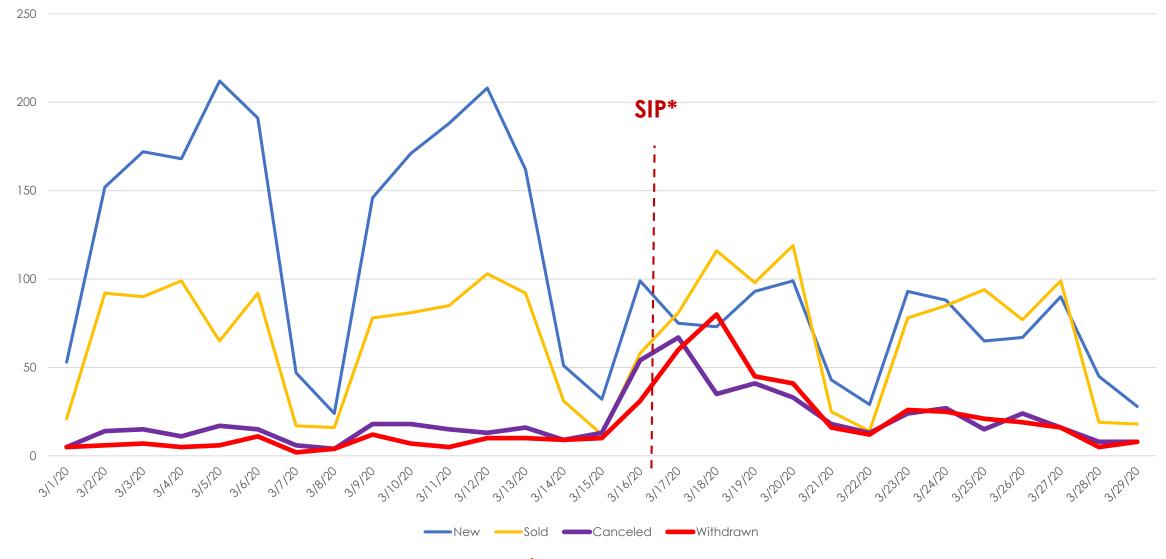

## New/Sold vs. Cancelled/Withdrawn\*\*

### March 2019 vs. March 2020

#### All MLSListings counties through 3/29

| Total # of Properties: | 2019 | 2020 | % Diff |
|------------------------|------|------|--------|
| Sold                   | 2306 | 1955 | -15%   |
| New                    | 3692 | 2964 | -20%   |
| TFT                    | 349  | 509  | +46%   |
| Cancelled              | 418  | 572  | +37%   |
| Withdrawn              | 261  | 514  | +97%   |