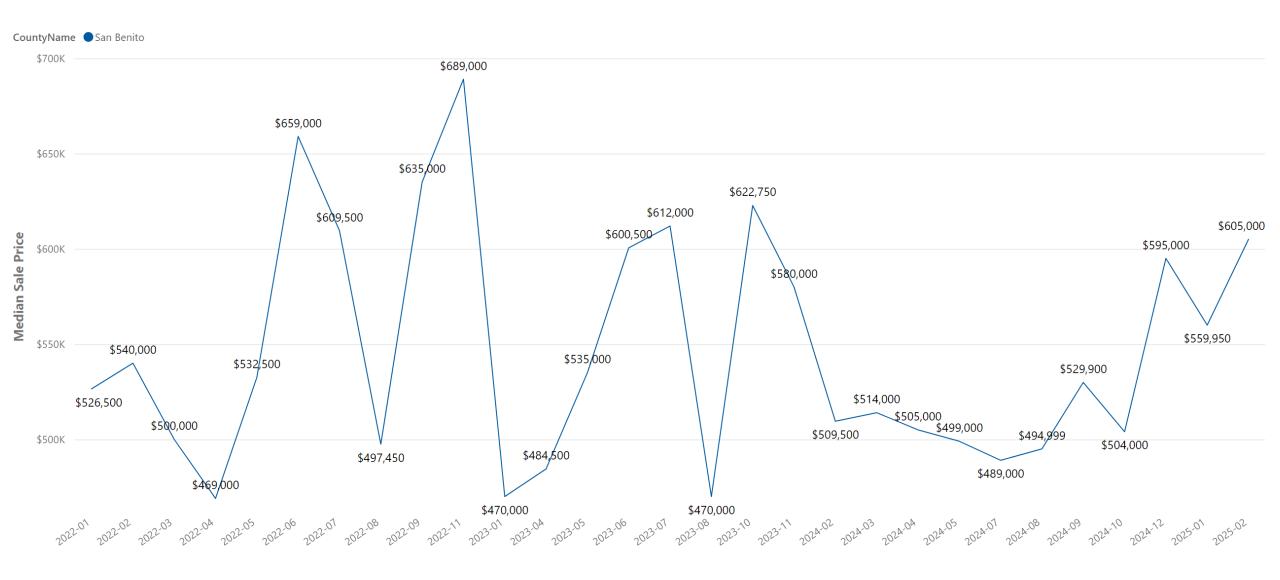

e | Median Sale Price Previous Month | % Median Sale Price Change |
|------------|-------------------|----------------------------------|----------------------------|
| Tres Pinos | \$825,000         | \$0                              | N/A                        |



#### San Benito County - Decreased Median Sale Price (MoM)

| City              | Median Sale Price | Median Sale Price Previous Month | % Median Sale Price Change |
|-------------------|-------------------|----------------------------------|----------------------------|
| San Juan Bautista | \$1,150,000       | \$1,375,000                      | -16%                       |
| Hollister         | \$757,500         | \$762,500                        | -1%                        |



#### San Benito County - Median Sale Price





#### San Benito County - Increased Median Price

| City      | Median Sale Price | Median Sale Price Last Year | % Median Sale Price Change |
|-----------|-------------------|-----------------------------|----------------------------|
| Hollister | \$605,000         | \$509,500                   | 19%                        |



#### San Benito County - New Listings





#### San Benito County - Increased New Listings

| City       | New Listings This Year | New Listings Last Year | % New Listings Change |
|------------|------------------------|------------------------|-----------------------|
| Tres Pinos | 1                      | 0                      | N/A                   |
| Hollister  | 62                     | 37                     | 68%                   |



#### San Benit