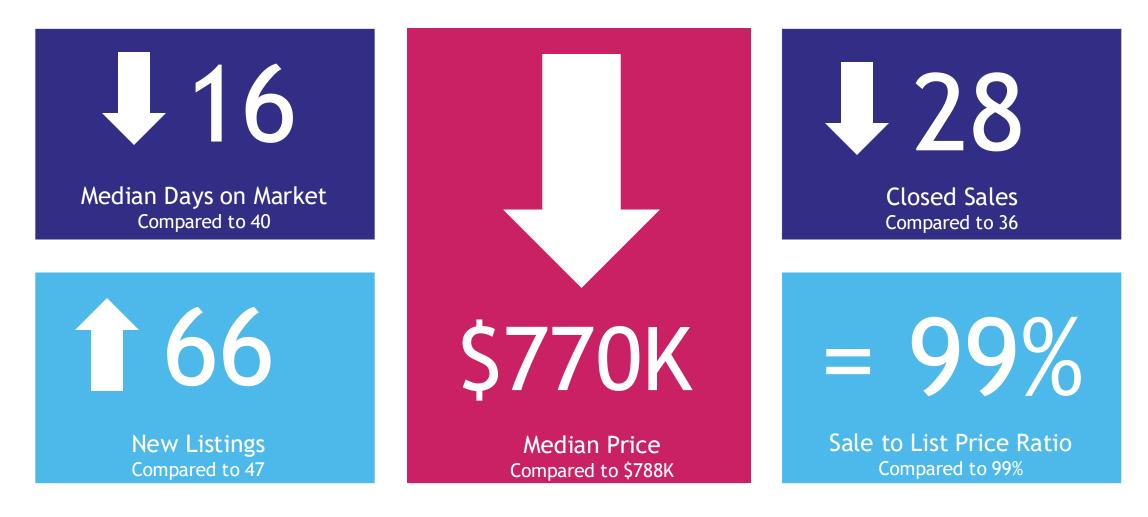

#### Market Trends – February 2025 in San Benito County

While prices in neighboring counties were quite high, San Benito county saw moderate changes in both classes.

#### Market Trend 2

While the number of closed sales decreasing is not stunning, a low number of new listings

is intriguing.

Market Trend 3

We know that the
market remains
competitive, and it will
be interesting to see
what lower interest rates
do to the market.