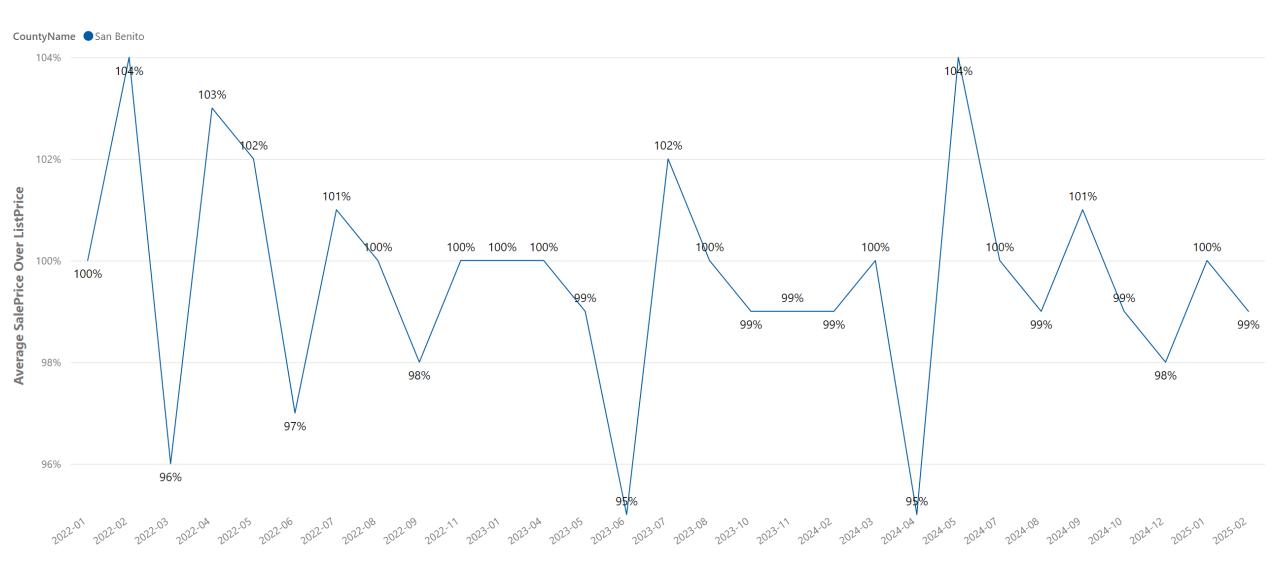

| 0%                             | N/A                           |
| San Juan Bautista | 105%                 | 102%                           | 3%                            |
| Hollister         | 99%                  | 99%                            | 0%                            |



#### San Benito County - Increased New Listings (MoM)

| City       | New Listings Last Month | New Listings Previous Month | % New Listings Change |
|------------|-------------------------|-----------------------------|-----------------------|
| Tres Pinos | 1                       | 0                           | N/A                   |
| Hollister  | 62                      | 34                          | 82%                   |



#### San Benito County - Average Sale Price Over List Price





#### San Benito County - Increased Sale To List Price

| City      | Sale Over List Price | Sale Over List Price Last Year | % Sale Over List Price Change |
|-----------|----------------------|--------------------------------|-------------------------------|
| Hollister | 99%                  | 99%                            | 0%                            |



#### San Benito County - Decreased Sale Over ListPrice (MoM)

| City      | Sale Over List Price | Sale Over List Price Previous Month | % Sale Over List Price Change |
|-----------|----------------------|-------------------------------------|-------------------------------|
| Hollister | 99%                  | 100%                                | -1%                           |



## **Thank You**