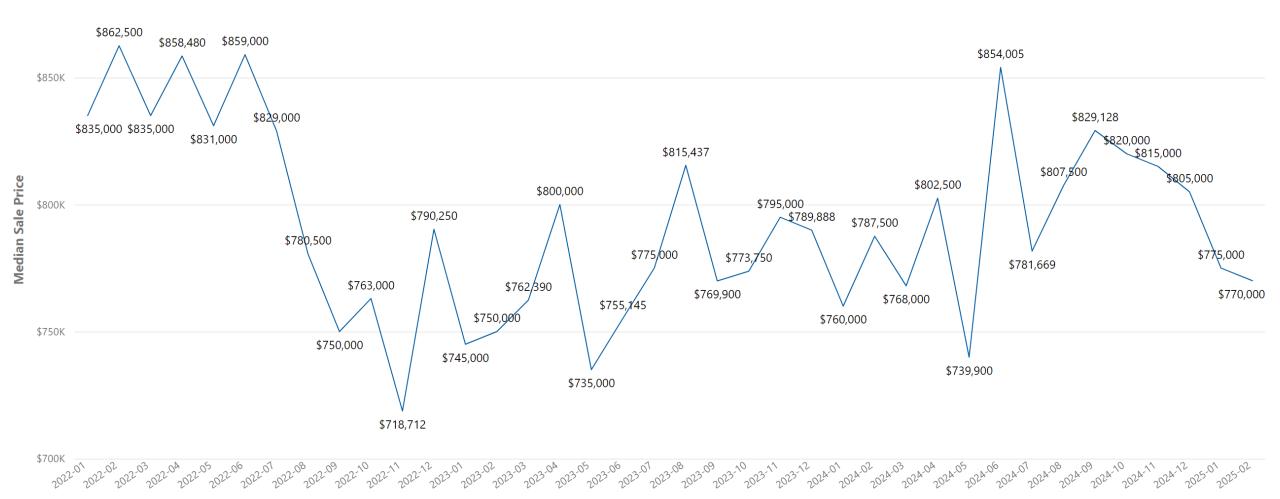

– Common Interest Market 2025 v. 2024







## February 2025 Market Trends

Aculist provides real estate content for your sales and marketing needs.

#### Market Trends – February 2025 in San Benito County



While prices in neighboring counties were quite high, San Benito county saw moderate changes in both classes.

#### Market Trend 2

While the number of closed sales decreasing is not stunning, a low number of new listings

is intriguing.

Market Trend 3

We know that the
market remains
competitive, and it will
be interesting to see
what lower interest rates
do to the market.



Data reliable but not guaranteed. MLSListings/Aculist cannot provide advice or make forward-looking statements about the real estate market.

#### San Benito County - Median Sale Price

CountyName San Benito





#### San Benito County - Increased Median Price

| City              | Median Sale Price | Median Sale Price Last Year | % Median Sale Price Change |
|-------------------|-------------------|-----------------------------|----------------------------|
| Tres Pinos        | \$825,000         | \$0                         | N/A                        |
| San Juan Bautista | \$1,150,000       | \$847,000                   | 36%                        |



#### San Benito County - Decreased Median Price

| City      | Median Sale Price | Median Sale Price Last Year | % Median Sale Price Change |
|-----------|-------------------|-----------------------------|----------------------------|
| Hollister | \$757,500         | \$775,000                   | -2%                        |



#### San