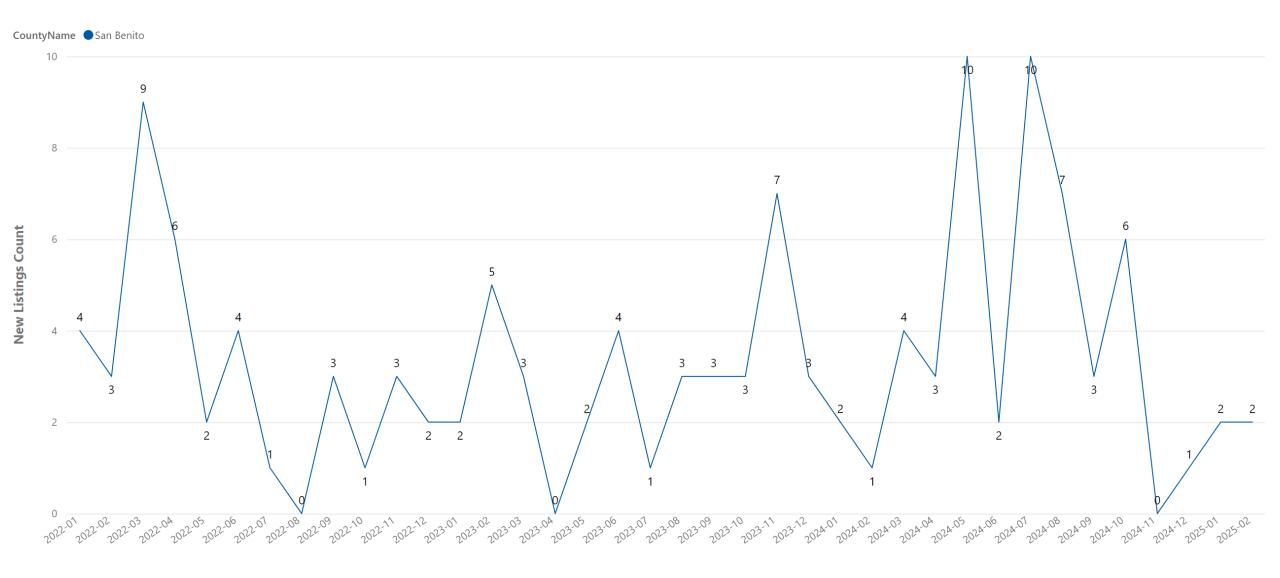

#### San Benito County - New Listings

#### San Benito County - Increased New Listings

| City      | New Listings This Year | New Listings Last Year | % New Listings Change |
|-----------|------------------------|------------------------|-----------------------|
| Hollister | 2                      | 1                      | 100%                  |