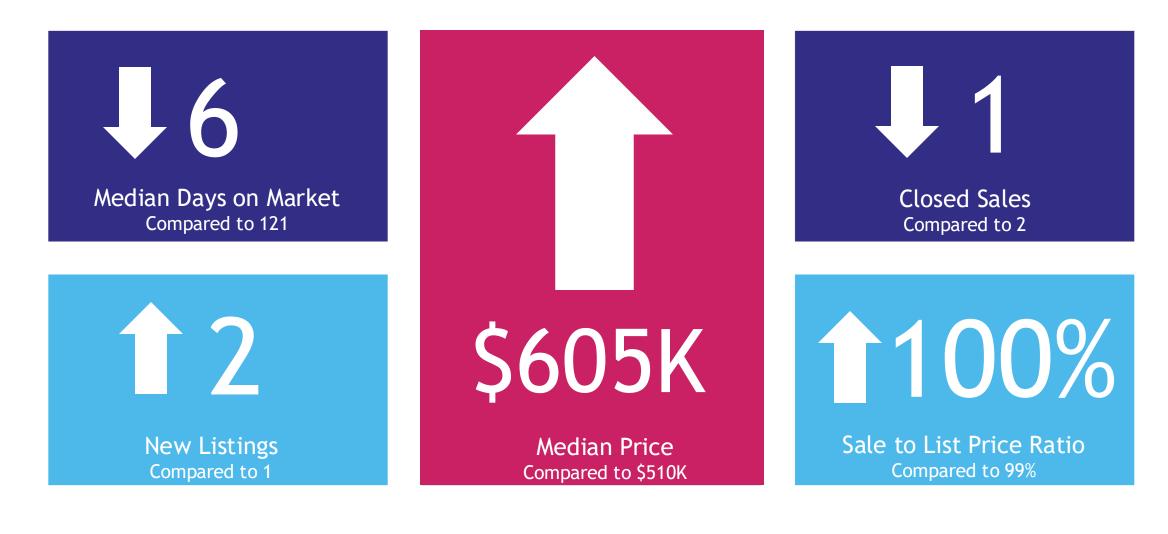

#### Market Trends – February 2025 in San Benito County

While prices in neighboring counties were quite high, San Benito county saw moderate changes in both classes.

#### Market Trend 2

While the number of closed sales decreasing is not stunning, a low number of new listings

is intriguing.

Market Trend 3

We know that the
market remains
competitive, and it will
be interesting to see
what lower interest rates
do to the market.