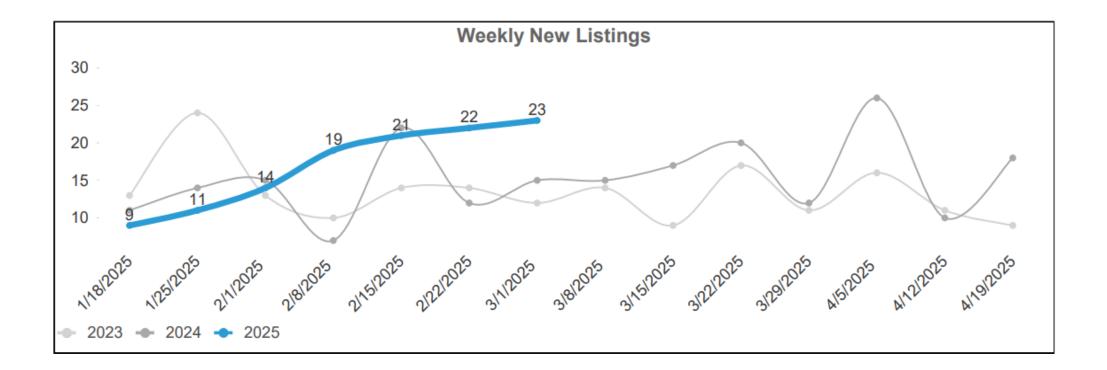

#### San Benito County – New Listings Week Ending 3/1/2025

Data as of 3/3/2025

\*Data for All Classes 2023-2025

Aculist © 2025