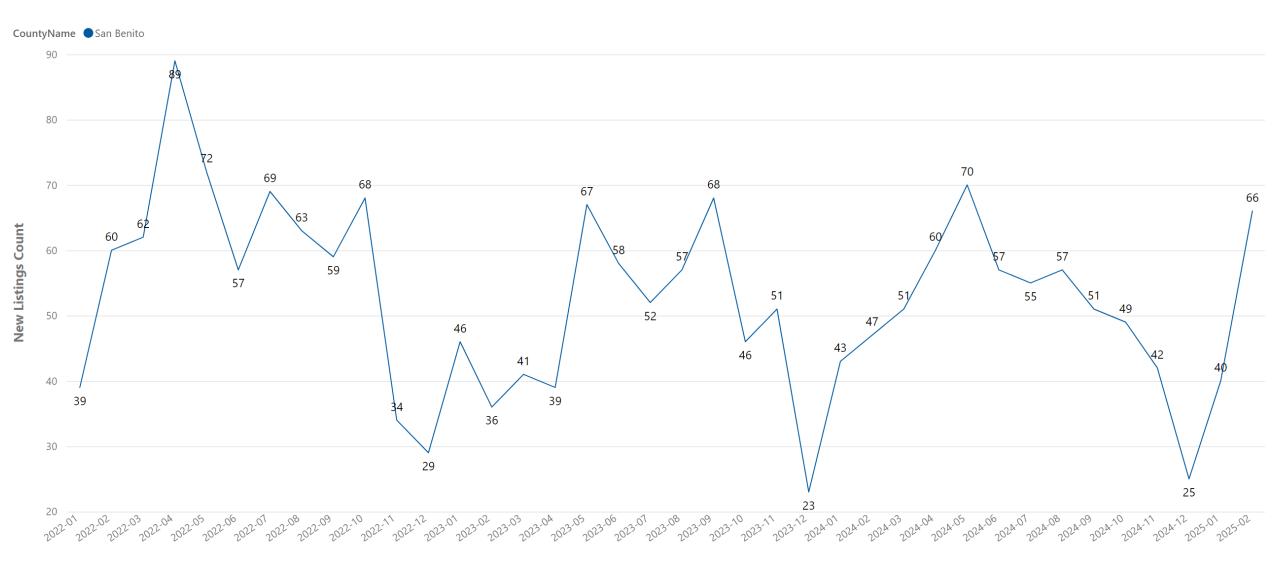

#### San Benito County - New Listings

#### San Benito County - Increased New Listings

| City       | New Listings This Year | New Listings Last Year | % New Listings Change |
|------------|------------------------|------------------------|-----------------------|
| Tres Pinos | 1                      | 0                      | N/A                   |
| Hollister  | 62                     | 37                     | 68%                   |

#### San Benito County - Decreased New Listings

| City              | New Listings This Year | New Listings Last Year | % New Listings Change |
|-------------------|------------------------|------------------------|-----------------------|
| San Juan Bautista | 3                      | 6                      | -50%                  |