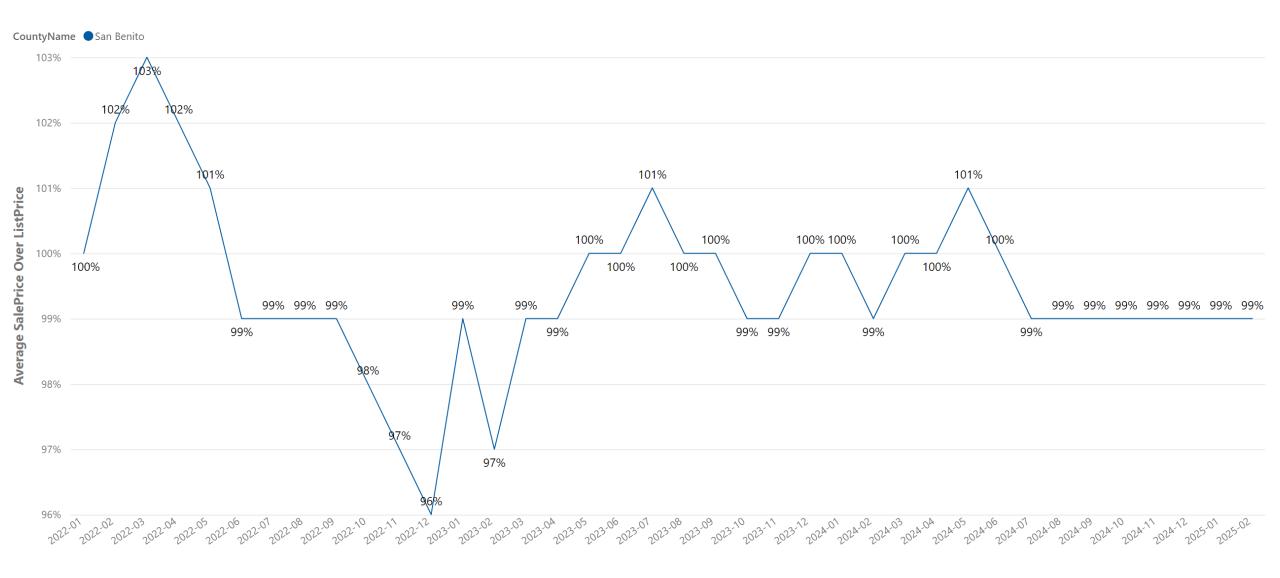

#### San Benito County - Average Sale Price Over List Price

#### San Benito County - Increased Sale To List Price

| City              | Sale Over List Price | Sale Over List Price Last Year | % Sale Over List Price Change |
|-------------------|----------------------|--------------------------------|-------------------------------|
| Tres Pinos        | 97%                  | 0%                             | N/A                           |
| San Juan Bautista | 105%                 | 102%                           | 3%                            |
| Hollister         | 99%                  | 99%                            | 0%                            |